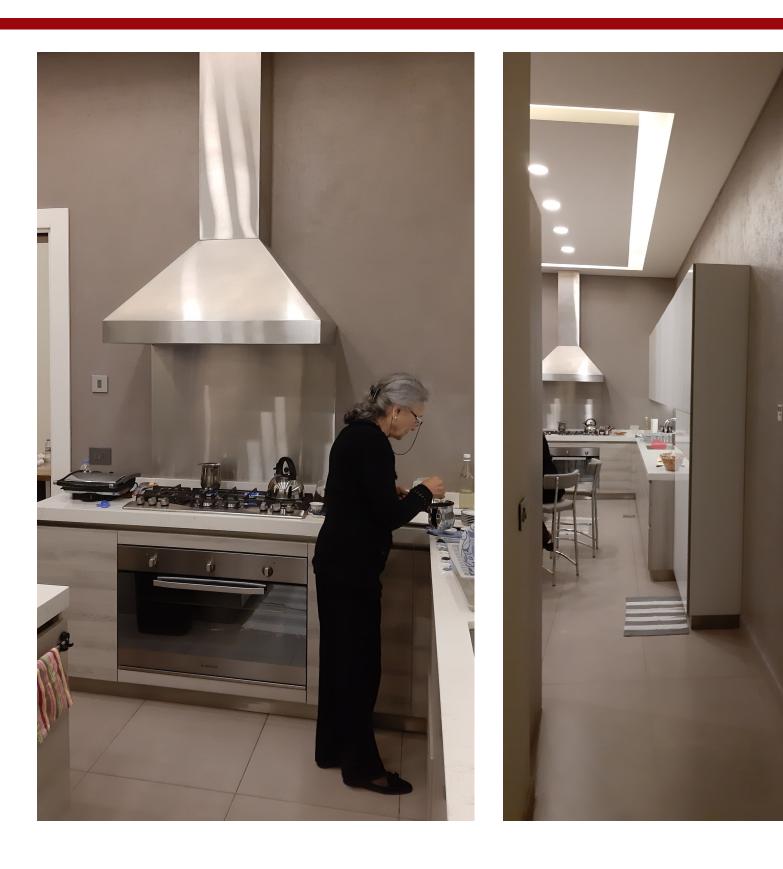

## Walls

Perfect for covering any type of vertical surface.

Microtopping concrete walls give a very unique, antique and rich look along with good durability which is economical as well.

Countertops coating styles. Relaxing atmospheres

E

We provide microtopping on the walls with various colours, shines and textures

Jisr al bacha, Metn, Lebanon +961 3 872724 | +961 3 810889 | +961 3 864248 | +961 1 481454