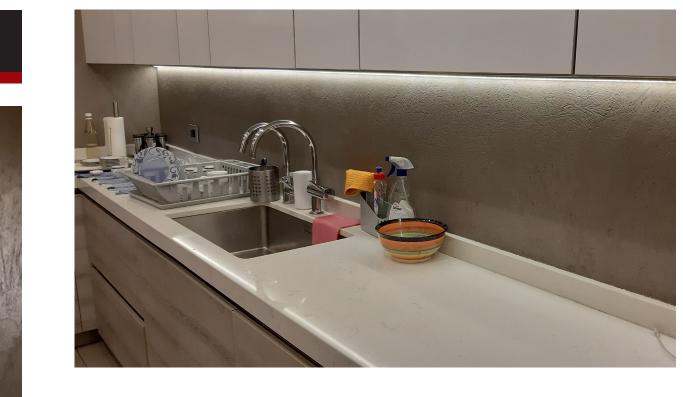

## Walls

Perfect for covering any type of vertical surface.

Microtopping concrete walls give a very unique, antique and rich look along with good durability which is economical as well.

Countertops coating styles. Relaxing atmospheres

E

We provide microtopping on the walls with various colours, shines and textures

Jisr al bacha, Metn, Lebanon +961 3 872724 | +961 3 810889 | +961 3 864248 | +961 1 481454