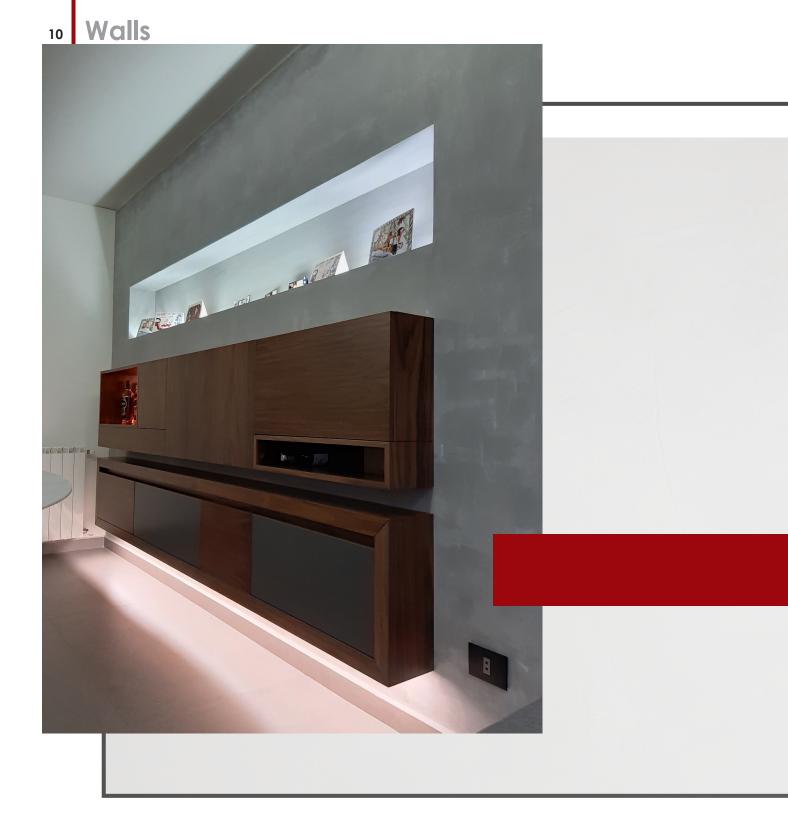

## Walls

Perfect for covering any type of vertical surface.

Microtopping concrete walls give a very unique, antique and rich look along with good durability which is economical as well.

Countertops coating styles. Relaxing atmospheres