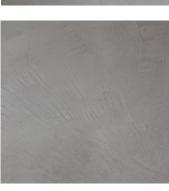

## Walls

Perfect for covering any type of vertical surface.

Microtopping concrete walls give a very unique, antique and rich look along with good durability which is economical as well.

Countertops coating styles. Relaxing atmospheres