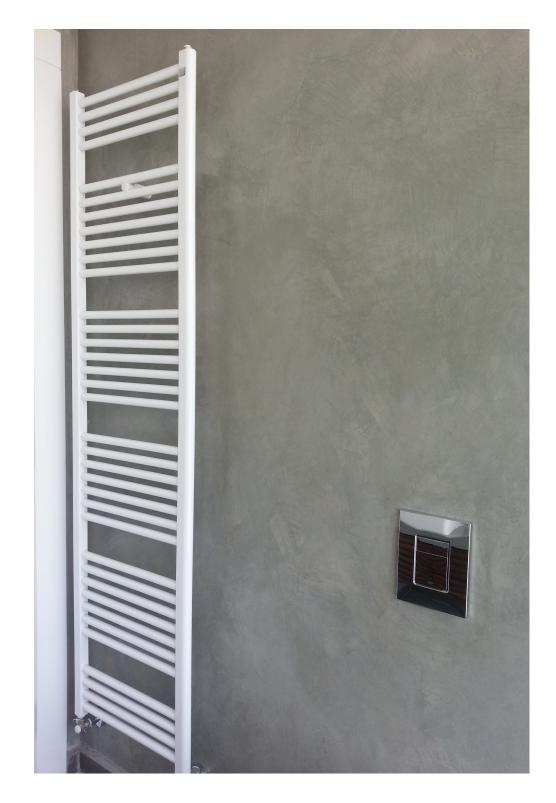

May also be placed vertically on interior walls, creating the look of Cloudy plaster.

Its advantage is that it can be used both in new construction and wall & floor renovation, also perfect for covering any pact of the floors and walls without having to remove the existing material.

## Walls

Perfect for covering any type of vertical surface.

Microtopping concrete walls give a very unique, antique and rich look along with good durability which is economical as well.

Countertops coating styles. Relaxing atmospheres