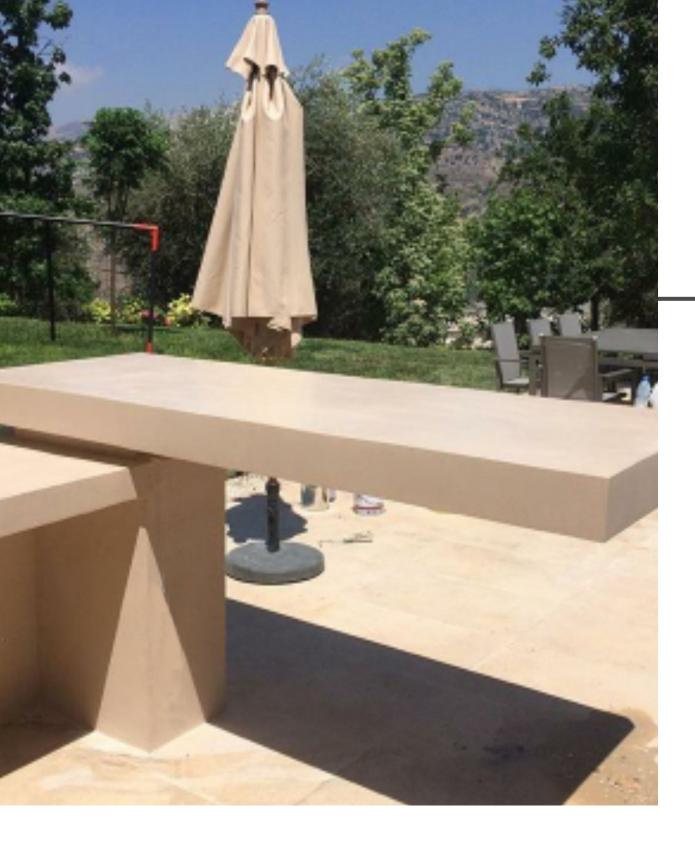

## Walls

Perfect for covering any type of vertical surface.

Microtopping concrete walls give a very unique, antique and rich look along with good durability which is economical as well.

Countertops coating styles. Relaxing atmospheres