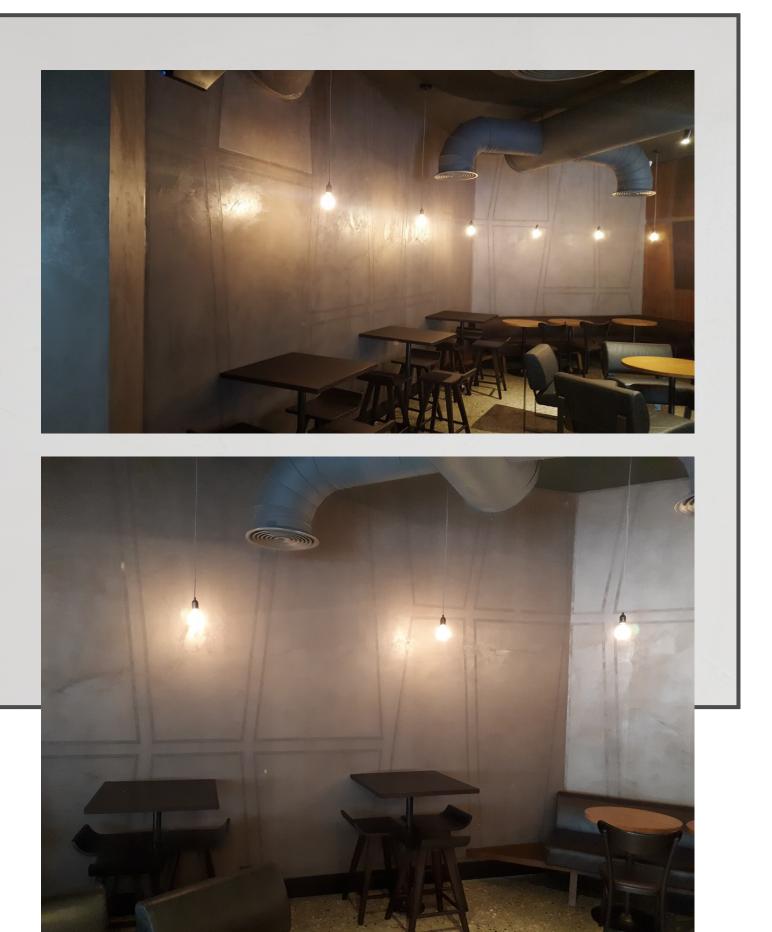

## Walls

Perfect for covering any type of vertical surface.

Microtopping concrete walls give a very unique, antique and rich look along with good durability which is economical as well.

Countertops coating styles. Relaxing atmospheres

E

We provide microtopping on the walls with various colours, shines and textures

Jisr al bacha, Metn, Lebanon +961 3 872724 | +961 3 810889 | +961 3 864248 | +961 1 481454