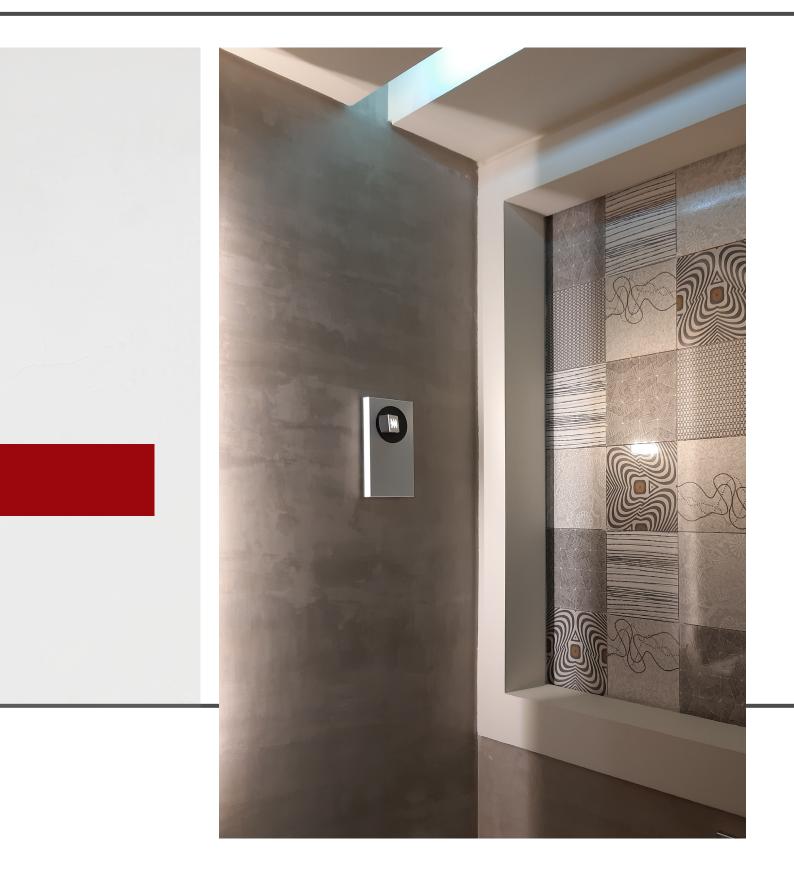

## Walls

Perfect for covering any type of vertical surface.

Microtopping concrete walls give a very unique, antique and rich look along with good durability which is economical as well.

Countertops coating styles. Relaxing atmospheres

E

We provide microtopping on the walls with various colours, shines and textures

Jisr al bacha, Metn, Lebanon +961 3 872724 | +961 3 810889 | +961 3 864248 | +961 1 481454