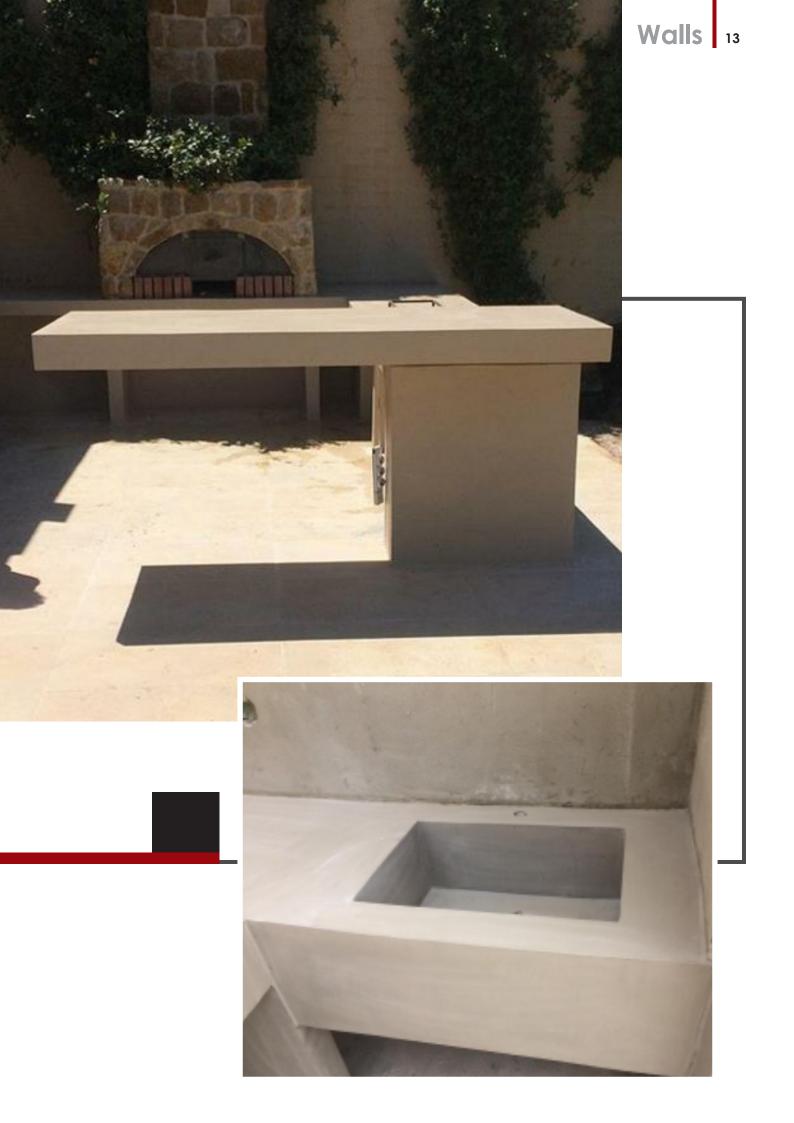

## Walls

Perfect for covering any type of vertical surface.

Microtopping concrete walls give a very unique, antique and rich look along with good durability which is economical as well.

Countertops coating styles. Relaxing atmospheres