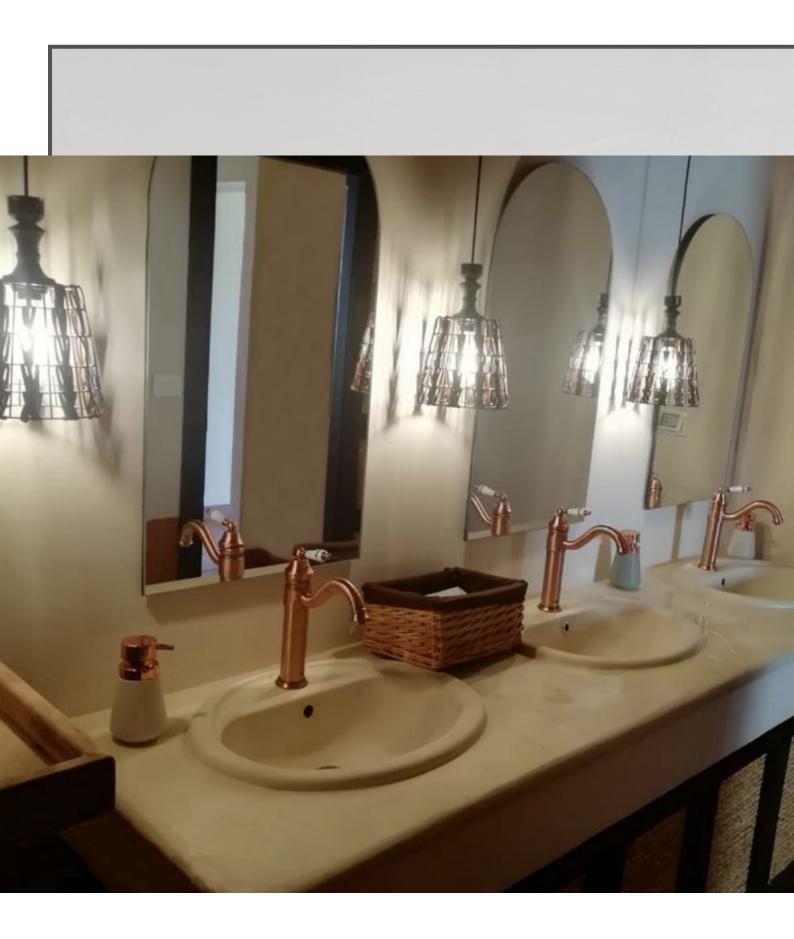

## Walls

Perfect for covering any type of vertical surface.

Microtopping concrete walls give a very unique, antique and rich look along with good durability which is economical as well.

Countertops coating styles. Relaxing atmospheres