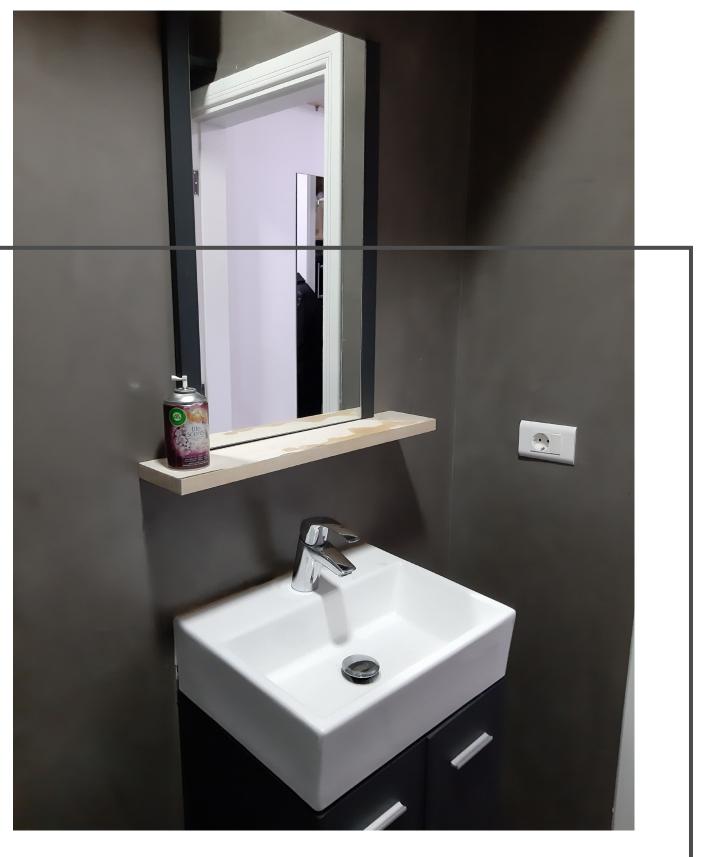

## Walls

Perfect for covering any type of vertical surface.

Microtopping concrete walls give a very unique, antique and rich look along with good durability which is economical as well.

Countertops coating styles. Relaxing atmospheres

E

We provide microtopping on the walls with various colours, shines and textures

Jisr al bacha, Metn, Lebanon +961 3 872724 | +961 3 810889 | +961 3 864248 | +961 1 481454