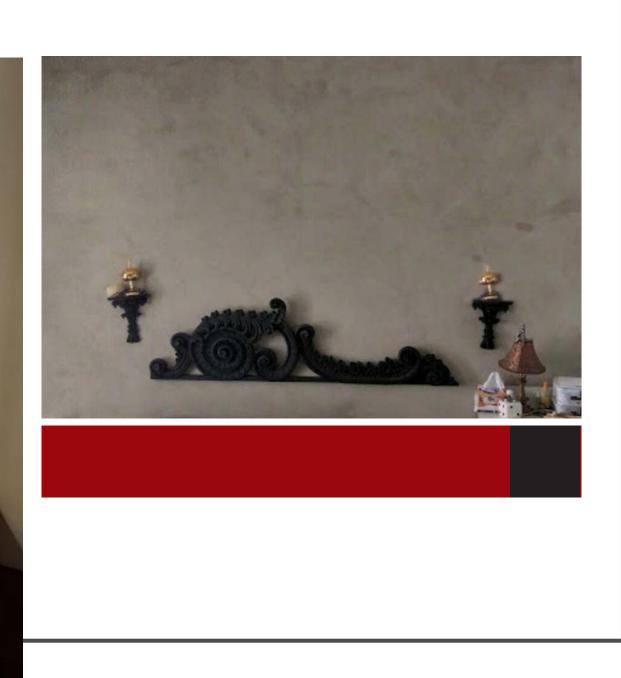

## Walls

Perfect for covering any type of vertical surface.

Microtopping concrete walls give a very unique, antique and rich look along with good durability which is economical as well.

Countertops coating styles. Relaxing atmospheres

E

We provide microtopping on the walls with various colours, shines and textures

Jisr al bacha, Metn, Lebanon +961 3 872724 | +961 3 810889 | +961 3 864248 | +961 1 481454