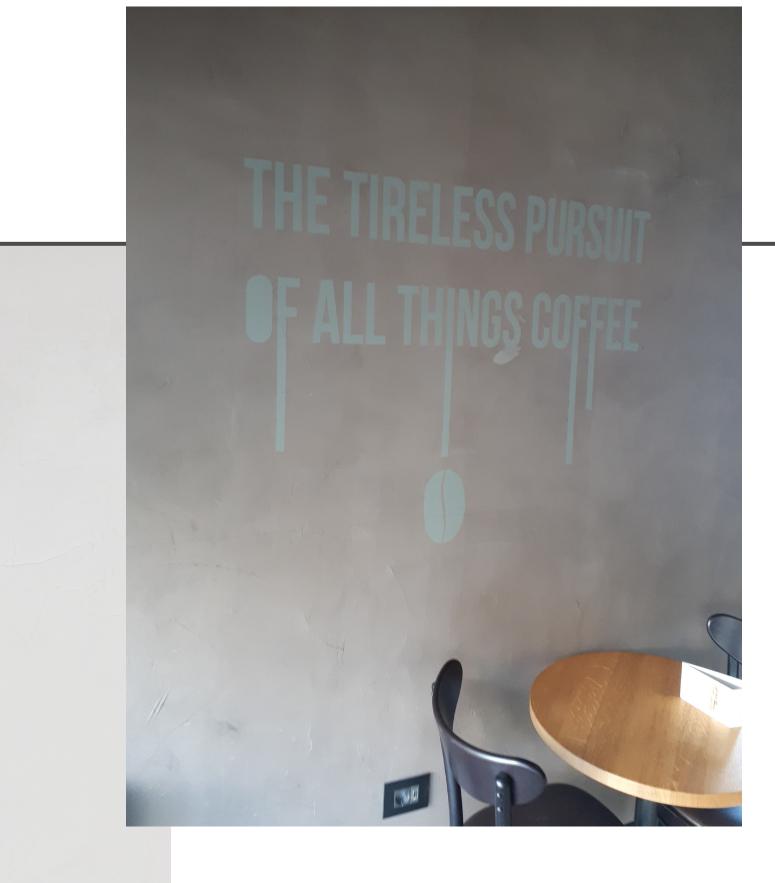

## Walls

Perfect for covering any type of vertical surface.

Microtopping concrete walls give a very unique, antique and rich look along with good durability which is economical as well.

Countertops coating styles. Relaxing atmospheres

E

We provide microtopping on the walls with various colours, shines and textures

Jisr al bacha, Metn, Lebanon +961 3 872724 | +961 3 810889 | +961 3 864248 | +961 1 481454