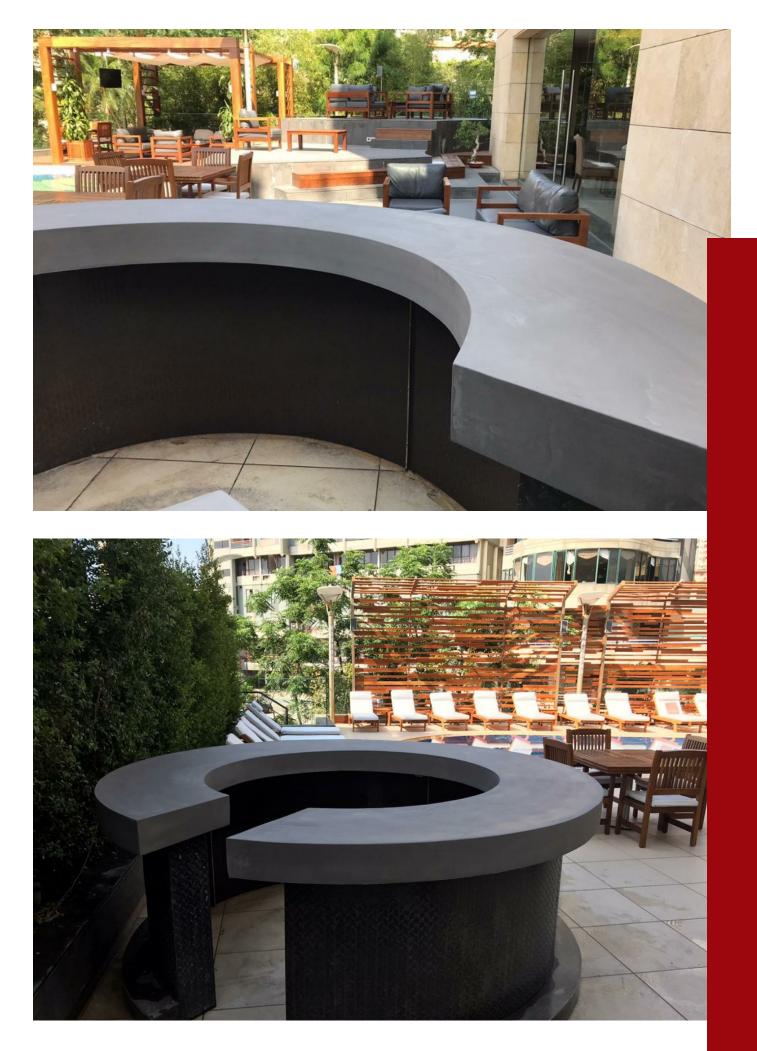

## Walls

Perfect for covering any type of vertical surface.

Microtopping concrete walls give a very unique, antique and rich look along with good durability which is economical as well.

Countertops coating styles. Relaxing atmospheres